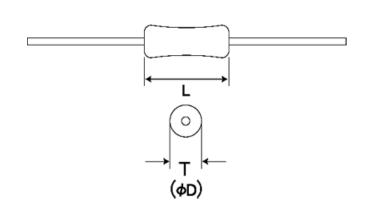

#### Products characteristics table

| External Dimensions (EIA/JIS)         | Axial/Axial   |
|---------------------------------------|---------------|
| Rated Voltage (max)                   | 50V           |
| Capacitance                           | 3300pF        |
| Capacitance Tolerance                 | ±10%          |
| Resistance                            | 5,000 MΩ min. |
| Dielectric Loss Tangent               | 3.5%MAX       |
| Temperature Characteristics (EIA/JIS) | -/B           |
| Temperature Range (EIA/JIS)           | -/-25 to +85℃ |
| Capacitance Change (EIA/JIS)          | -/±10%        |
| RoHS Compliance                       | Yes           |
| Soldering Method                      | Wave          |

#### ■ External Dimensions

| L | 3.2mm -   |
|---|-----------|
| D | 2.2mm max |

The data is reference only. Electrical characteristics vary depending on environment or measurement condition. TAIYO YUDEN reserves the right to make change to the Date at any time without notice. Before making final selection, please check product specification.